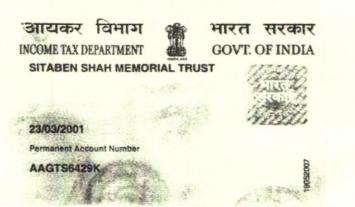

The name of Public Trust is Sitaben Shah Memorial Trust

Mr. Mangal Prabhat Lodha has been given the Certificate and the said Trust is registered under registration No. E19286 (Mumbai) in the registration book of Public Trust.

Dated 23/03/2001

Sd/-Assistant Charity Commissioner Brihanmumbai Division, Mumbai

ATTESTED BY ME PRATIBHA C. SATHE Advocate & Notary GOVT. OF INDIA Reg. No. 16076

16 MAR 2021

and the second